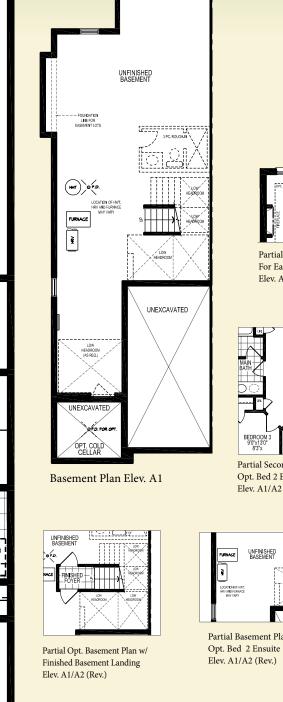

Partial Ground Floor Plan for Opt. Bed 2 Ensuite Elev. A1/A2 (Rev.)

Partial Second Floor Plan A2

Second Floor Plan Elev. A1

Materials, specifications, colours and floor plans are subject to change without notice. All renderings are Artist Conceptions Only. All floor plans are approximate dimensions. Media centre standard where applicable. Actual usable floor space may vary from the stated floor area. E. & O. E.

Partial Ground Floor Plan For Easement Lots Elev. A1/A2 (Rev.)

Partial Second Floor Plan Opt. Bed 2 Ensuite Elev. A1/A2 (Rev.)

**|||**)

Artist Conception Only

The Phoebe

1948 Sq. Elev. B1 **1978** Sq. Elev. B2