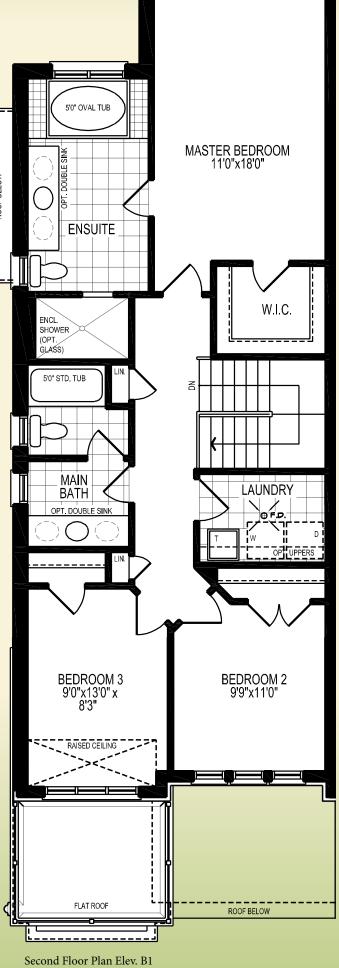

Partial Ground Floor Plan for Opt. Bed 2 Ensuite Elev. A1/A2 (Rev.)

Partial Second Floor Plan A2

Second Floor Plan Elev. A1

Materials, specifications, colours and floor plans are subject to change without notice. All renderings are Artist Conceptions Only. All floor plans are approximate dimensions. Media centre standard where applicable. Actual usable floor space may vary from the stated floor area. E. & O. E.

Partial Ground Floor Plan For Easement Lots Elev. A1/A2 (Rev.)

Partial Second Floor Plan Opt. Bed 2 Ensuite Elev. A1/A2 (Rev.)

**|||**)

Artist Conception Only

The Phoebe

1948 Sq. Elev. B1 **1978** Sq. Elev. B2