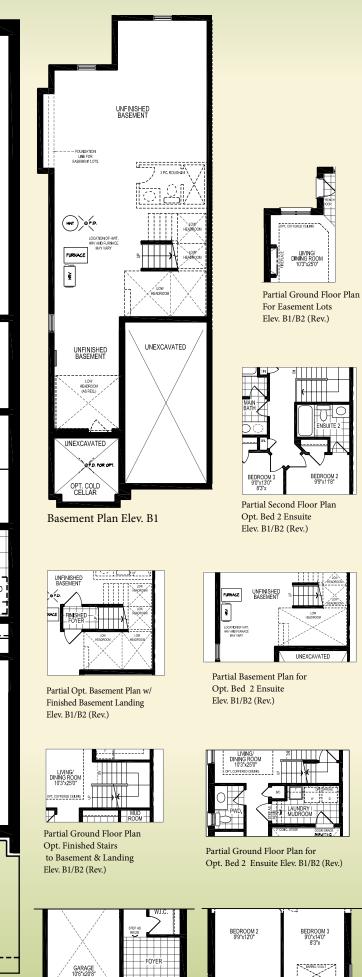

LIVING/ DINING ROO. 10'3"x2#\\\

Partial Ground Floor Plan Opt. Finished Stairs

to Basement & Landing

Elev. A1/A2 (Rev.)

GARAGE

Partial Ground Floor Plan A2

COVERED PORCH

 $\mathbb{P}$ 

Partial Ground Floor Plan for Opt. Bed 2 Ensuite Elev. A1/A2 (Rev.)

Partial Second Floor Plan A2

Second Floor Plan Elev. A1

Materials, specifications, colours and floor plans are subject to change without notice. All renderings are Artist Conceptions Only. All floor plans are approximate dimensions. Media centre standard where applicable. Actual usable floor space may vary from the stated floor area. E. & O. E.

Partial Ground Floor Plan For Easement Lots Elev. A1/A2 (Rev.)

Partial Second Floor Plan Opt. Bed 2 Ensuite Elev. A1/A2 (Rev.)

**|||**)

Artist Conception Only

The Phoebe

1948 Sq. Elev. B1 **1978** Sq. Elev. B2