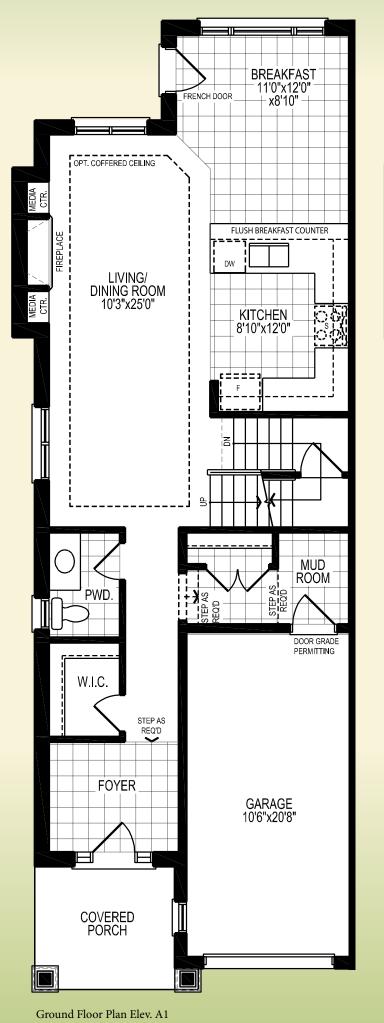

LIVING/ DINING ROO. 10'3"x2#\\\

Partial Ground Floor Plan Opt. Finished Stairs

to Basement & Landing

Elev. A1/A2 (Rev.)

GARAGE

Partial Ground Floor Plan A2

COVERED PORCH

 $\mathbb{P}$ 