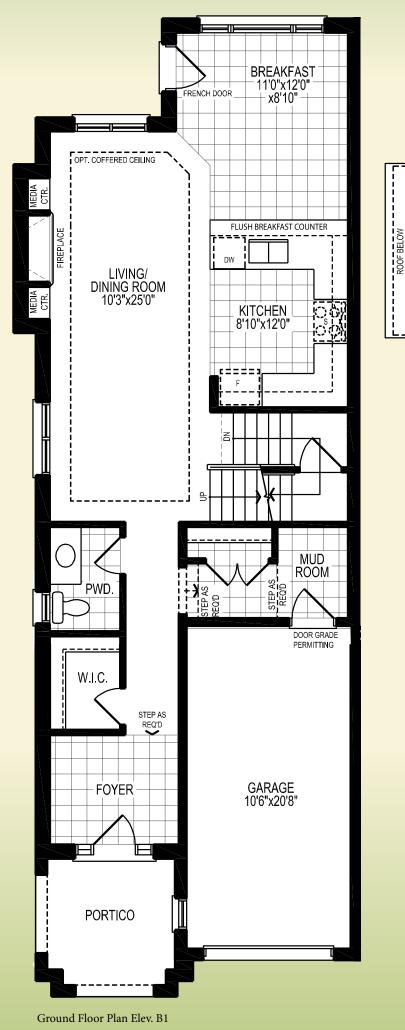

LIVING/ DINING ROO. 10'3"x2#\\\

Partial Ground Floor Plan Opt. Finished Stairs

to Basement & Landing

Elev. A1/A2 (Rev.)

GARAGE

Partial Ground Floor Plan A2

COVERED PORCH

 $\mathbb{P}$ 

Partial Ground Floor Plan for Opt. Bed 2 Ensuite Elev. A1/A2 (Rev.)

Partial Second Floor Plan A2

Second Floor Plan Elev. A1

Materials, specifications, colours and floor plans are subject to change without notice. All renderings are Artist Conceptions Only. All floor plans are approximate dimensions. Media centre standard where applicable. Actual usable floor space may vary from the stated floor area. E. & O. E.

Partial Ground Floor Plan For Easement Lots Elev. A1/A2 (Rev.)

Partial Second Floor Plan Opt. Bed 2 Ensuite Elev. A1/A2 (Rev.)

**|||**)

Artist Conception Only

The Phoebe

1948 Sq. Elev. B1 **1978** Sq. Elev. B2