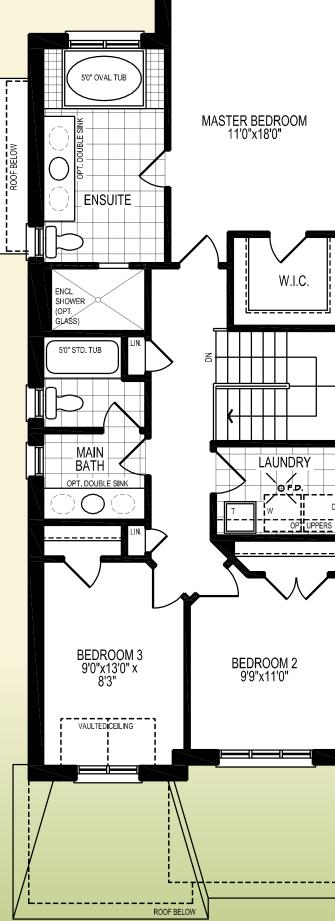

Partial Ground Floor Plan for Opt. Bed 2 Ensuite Elev. A1/A2 (Rev.)

Partial Second Floor Plan A2

Second Floor Plan Elev. A1

Materials, specifications, colours and floor plans are subject to change without notice. All renderings are Artist Conceptions Only. All floor plans are approximate dimensions. Media centre standard where applicable. Actual usable floor space may vary from the stated floor area. E. & O. E.