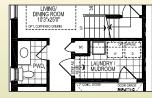

LIVING/ DINING ROO. 10'3"x2#\\\

Partial Ground Floor Plan Opt. Finished Stairs

to Basement & Landing

Elev. A1/A2 (Rev.)

GARAGE

Partial Ground Floor Plan A2

COVERED PORCH

 $\mathbb{P}$ 