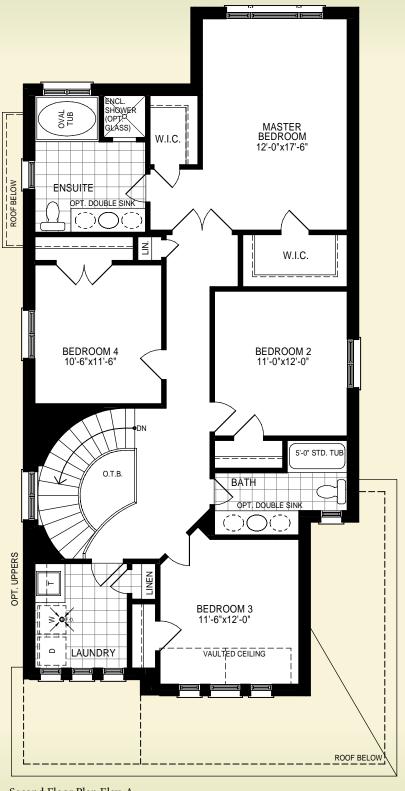

Partial Basement Plan for Opt. Open Curved Stairs to Basement

Second Floor Plan Elev. A

Partial Basement Plan for Opt. Curved Stairs to Basement

Partial Ground Floor Plan for Opt. Curved Stairs to Basement

Media Centre

Materials, specifications, colours and floor plans are subject to change without notice. All renderings are Artist Conceptions Only. All floor plans are approximate dimensions. Media centre standard where applicable. Actual usable floor space may vary from the stated floor area. E. & O. E.