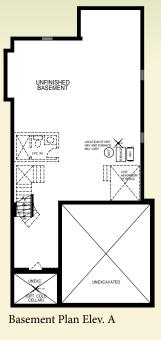

Elev. A

**Delta Rae** 

3602

Partial Basement Plan for Opt. Open Stairs to Basement

Optional finished basement (42 Sq. Ft.)

Partial Ground Floor Plan for

Opt. Open Stairs to Basement

Partial Ground Floor Plan for Opt. Open Curved Stairs to Basement