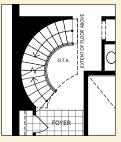

Elev. A

**Delta Rae** 

3602

Partial Basement Plan for Opt. Open Stairs to Basement

Optional finished basement (42 Sq. Ft.)

Partial Ground Floor Plan for

Opt. Open Stairs to Basement

Partial Ground Floor Plan for Opt. Open Curved Stairs to Basement

Partial Basement Plan for Opt. Open Curved Stairs to Basement

Second Floor Plan Elev. A

Partial Basement Plan for Opt. Curved Stairs to Basement

Partial Ground Floor Plan for Opt. Curved Stairs to Basement